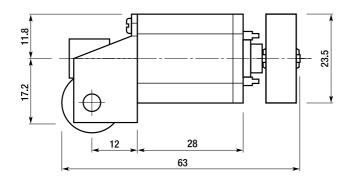

## SM Gearbox fitted with Buhler 1.16.011.139 Motor

Available Ratio: 25/1 Supplier: MSC Models Ltd

Motor Nominal Voltage 12V Stalled Current at 12V - 1.0A

 $For full\ motor\ details\ see\ Motor\ Data\ Sheets$ 